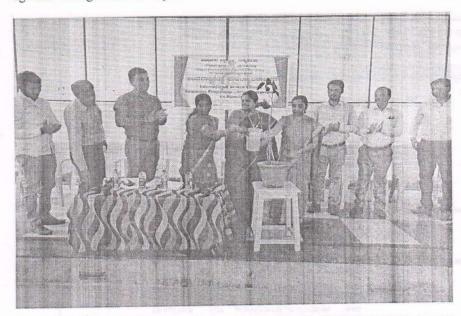

#### **Davangere University**

Shivagangotri, Davangere 577007, India Botanical Society, Department of Studies in Botany

organizing

Personality Development Programme casion o

National Science Day and International Women's Day

President

Dr. D. Kotresha Chairman and Associate Professor Department of Studies in Botany, Davangere University, Davangere-577007

Inauguration

Chief Guest

Prof. Y. Vrushabhendrappa Director Bapuji Institute of Engineering and Technology Davanagere - 577002, Karnataka

Guest of Honor

Dr. Seema J. Patel Chairman and Associate Professor Department of Studies in Biotechnology, Davangere University, Davangere-577007

Organizing Committee

Members of Faculty, Research Scholars and Students, Department of Studies in
Botany, Davangere University, Davangere-577007

VENU: SEMINAR HALL DEPARTMENT OF STUDIES IN BOTANY

DATE: 08/03/202

ಜನಮಿಡಿತ ದಿನಪತ್ರಿಕೆ

ಅಂತರಾಷ್ಟ್ರಿಯ ಮಹಿಳಾ ದಿನಾಚರಣೆ, ರಾಷ್ಟ್ರಿಯ ವಿಜಾನ ದಿನಾಚರಣೆಯ ವಿಕಸನ ಕಾರ್ಯ ಅಂತರಾಷ್ಟ್ರೀಯ ಮಹಿಳಾ ದಿನಾಚರಣೆ ಹಾಗೂ ರಾಷ್ಟ್ರೀಯ ವಿಜ್ಞಾನ ದಿನಾಚರಣೆಯ ಅಂಗವಾಗಿ ಇಂದು ದಿನಾರಕ 8-03-2022 ರಂದು ಸಸ್ಯತಾಸ್ತ್ರ ಅಧ್ಯಯನ ವಿಭಾಗದಲ್ಲಿ ಮಟಾನಿಕಲ್ ಸೊಸ್ಟ್ರೆಟಿಯು ವಿಭ್ಯಾರ್ಥಿಗಳಿಗೆ ಪ್ರಕ್ಷಿತ್ರ ವಿಶಸನ ಕಾರ್ಯಕ್ರಮನ್ನು ಹಮ್ಮಿಕೊಳ್ಳಲಾಯಿತು. ಕಾರ್ಯಕ್ರಮದಲ್ಲಿ ಜಾಪೂಜೆ ಇಂಜಿನಿಯಲಂಗ್ ಮತ್ತು ತಂತ್ರಜಜ್ಞನ್ ಕಾರುಚಿನ ನಿರ್ದೇಶಕರಾದ ಪ್ರೋ ವೃಜ್ಞನೇಂದ್ರಭವತರು ವಿದ್ಯಾರ್ಥಿಗಳನ್ನು ಉದ್ದೇಶಿಸಿ, ವಿದ್ಯಾರ್ಥಿಗಳಿಗೆ ತಾಳ್ಯ ಶಿಸ್ತು ಬದ್ಧತೆಯ ಅವಸ್ಥೆಕತ್ತೆ ಎದ್ದು ಕಾಣುತ್ತದೆ ಎಂದು ಅಲ್ಲದೆ ಇಂದಿನ ವಿದ್ಯಾರ್ಥಿಗಳು ಹೇಗೆ ಅದ್ಯಯನ ನಡೆಸಬೇಕು. ವಿಜ್ಞಾನಗಳ ಸಾಧನೆಯನ್ನು ಕುರಿತು ಕೊಂಡಾಡಿದಲು ಅಲ್ಲವೆಕ್ ಪಡೆಸಲೇಕು ವಿಜ್ಞಾನಗಳ ಸಾಧನೆಯನ್ನು ಕುರಿತು ಕೊಂಡುಡಿಯು ಕ್ಯೂಬೇ ಮಹೀಳು ಸಾಧಕರನ್ನು ಸ್ಥರಿಸಿದರು ಆಲ್ಲರ್ ಜೈವಿಕ ತಂತ್ರಜ್ಞಾನ ಆಧ್ಯರ್ಧನೆ ವಿಧಾರಣದ ಡಾ.ಕೀಮಾ ಹೇ ಪಟೇಲ ಇವರು ಮಾರ್ತನ್ನೂ ಪ್ರದಾಮದಾಗದ ಅಧ್ಯಕ್ಷರಾಗದ ಅಧ್ಯಕ್ಷರಾಗಿದ್ದರು. ಇಂದು ಮಹಿಳೆಯುಂಗ ಜಗತ್ತಿರಲ್ಲಿ ಭಾರತದಲ್ಲಿ ಹೆತ್ತು ಗೌರವ ಸಗುತ್ತಿದ್ದು ಇಂದು ಮಹಿಳೆಯುಂಗ ಜಗತ್ತಿರಲ್ಲಿ ಮತ್ತು ಸಾಧಕರ ಮಹಿಳೆಯು ಹಿಂದೆ ಪ್ರದಾಮದಲ್ಲಿ ಸ್ಥಾಪಲಂಜಗಳಾಗಿದ್ದಾರೆ. ಪ್ರತಿ ಸಾಧಕ ಮಹಿಳೆಯು ಹಿಂದೆ ಪ್ರದಾಮದರು ವಿಧ್ಯರ್ಥನೆ ಎಂದು ತಮ್ಮ ಭಾರತಗಳಲ್ಲಿ ಪಾತಸಾಡಿದರು. ಕಾರ್ಯಗಳನ್ನು ನಿರ್ಣಕ್ಷಿಗಳನ್ನು ಸಾಧಕರ ದಾರ್ಮಕ್ಷಿಗಳನ್ನು ಸಾಧಕರ ಮಾರ್ತನೆಗಳನ್ನು ಸ್ಥರಿಸಿ ವಿದ್ಯಾರ್ಥಿಗಳಗೆ ಹಾರಿದುಂದಿಸಿದರು. ಕಾರ್ಯಕ್ಷಮದ ಅಧ್ಯಕ್ಷತೆಯನ್ನು ವಹಿಸಿದ ವಿಧ್ಯಾರ್ಥಗಳಿಗೆ ಹಾರಿದುಂದಿಸಿದರು. ಕಾರ್ಯಕ್ಷಮದ ಆರೋಜಕರಾದ ಡಾ.ಸಿದ್ದರು ಈ ಕಥೆಳೆಯೇಲಿ ರಮು ಪ್ರಾಸ್ತಾಪಿಕವಾಗಿ ಮಾತಸಾಡಿದರು. ಕುಮಾರಿ ನಿರ್ಣೀಸಿದರು. ಕುಮಾರಿ ಸ್ಥೇತಾ ಪಾರ್ಥಗಳಿಗದರು. ಕುಮಾರಿ ವಿದ್ಯಾರ್ಥ ಸಾಧಕರ ಅಮೆತಾ ಎಂ.ಸಿ ಸ್ಥಾಗತಿಸಿದರು, ಕಿಲ್ಲಾ ಜೆ ಎಂದಿಸಿದರು. ಮತ್ತು ಕಾರ್ಯಕ್ಷಮದಲ್ಲಿ ಸಸ್ಥವಾಸ್ತ್ರ ಆದ್ಯಯನ ವಿಧಾಗದ ಪ್ರೂ ಗೊಎಂದಲ್ಲ ಮತ್ತು ಕಾರ್ಯಕ್ಷಮದಲ್ಲಿ ಸಸ್ಥವಾಸ್ತ್ರ ಆದ್ಯಯನ ವಿಧಾಗದ ಪ್ರೂ ಗೊಎಂದಲ್ಲ ಎಂ. ಸಹಾಯಕ ಪ್ರಾಧ್ಯಾಪಕರಾದ ಡಾ.ತಿಪ್ಪೇಸ್ಥಾಮಿ ಎಂ. ಡಾ.ವಾಸಸಾ ಡಿ.ಜಿ.ಉಪಸ್ಥಿತಂದ್ರರು.