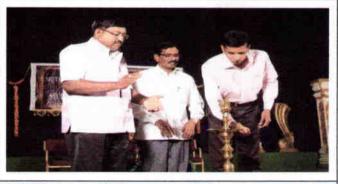

#### **Davangere University**

Shivagangotri, Davangere 577007, India Botanical Society, Department of Studies in Botany

organizing

Personality Development Programme casion o

National Science Day and International Women's Day

President

Dr. D. Kotresha Chairman and Associate Professor Department of Studies in Botany, Davangere University, Davangere-577007

Inauguration

Chief Guest

Prof. Y. Vrushabhendrappa Director Bapuji Institute of Engineering and Technology Davanagere - 577002, Karnataka

Guest of Honor

Dr. Seema J. Patel Chairman and Associate Professor Department of Studies in Biotechnology, Davangere University, Davangere-577007

Organizing Committee

Members of Faculty, Research Scholars and Students, Department of Studies in
Botany, Davangere University, Davangere-577007

VENU: SEMINAR HALL DEPARTMENT OF STUDIES IN BOTANY

DATE: 08/03/202

ಜನಮಿಡಿತ ದಿನಪತ್ರಿಕೆ

ಅಂತರಾಷ್ಟ್ರಿಯ ಮಹಿಳಾ ದಿನಾಚರಣೆ, ರಾಷ್ಟ್ರಿಯ ವಿಜಾನ ದಿನಾಚರಣೆಯ ವಿಕಸನ ಕಾರ್ಯ ಅಂತರಾಷ್ಟ್ರೀಯ ಮಹಿಳಾ ದಿನಾಚರಣೆ ಹಾಗೂ ರಾಷ್ಟ್ರೀಯ ವಿಜ್ಞಾನ ದಿನಾಚರಣೆಯ ಅಂಗವಾಗಿ ಇಂದು ದಿನಾರಕ 8-03-2022 ರಂದು ಸಸ್ಯತಾಸ್ತ್ರ ಅಧ್ಯಯನ ವಿಭಾಗದಲ್ಲಿ ಮಟಾನಿಕಲ್ ಸೊಸ್ಟ್ರೆಟಿಯು ವಿಭ್ಯಾರ್ಥಿಗಳಿಗೆ ಪ್ರಕ್ಷಿತ್ರ ವಿಶಸನ ಕಾರ್ಯಕ್ರಮನ್ನು ಹಮ್ಮಿಕೊಳ್ಳಲಾಯಿತು. ಕಾರ್ಯಕ್ರಮದಲ್ಲಿ ಜಾಪೂಜೆ ಇಂಜಿನಿಯಲಂಗ್ ಮತ್ತು ತಂತ್ರಜಜ್ಞನ್ ಕಾರುಚಿನ ನಿರ್ದೇಶಕರಾದ ಪ್ರೋ ವೃಜ್ಞನೇಂದ್ರಭವತರು ವಿದ್ಯಾರ್ಥಿಗಳನ್ನು ಉದ್ದೇಶಿಸಿ, ವಿದ್ಯಾರ್ಥಿಗಳಿಗೆ ತಾಳ್ಯ ಶಿಸ್ತು ಬದ್ಧತೆಯ ಅವಸ್ಥೆಕತ್ತೆ ಎದ್ದು ಕಾಣುತ್ತದೆ ಎಂದು ಅಲ್ಲದೆ ಇಂದಿನ ವಿದ್ಯಾರ್ಥಿಗಳು ಹೇಗೆ ಅದ್ಯಯನ ನಡೆಸಬೇಕು. ವಿಜ್ಞಾನಗಳ ಸಾಧನೆಯನ್ನು ಕುರಿತು ಕೊಂಡಾಡಿದಲು ಅಲ್ಲವೆಕ್ ಪಡೆಸಲೇಕು ವಿಜ್ಞಾನಗಳ ಸಾಧನೆಯನ್ನು ಕುರಿತು ಕೊಂಡುಡಿಯು ಕ್ಯೂಬೇ ಮಹೀಳು ಸಾಧಕರನ್ನು ಸ್ಥರಿಸಿದರು ಆಲ್ಲರ್ ಜೈವಿಕ ತಂತ್ರಜ್ಞಾನ ಆಧ್ಯರ್ಧನೆ ವಿಧಾರಣದ ಡಾ.ಕೀಮಾ ಹೇ ಪಟೇಲ ಇವರು ಮಾರ್ತನ್ನೂ ಪ್ರದಾಮದಾಗದ ಅಧ್ಯಕ್ಷರಾಗದ ಅಧ್ಯಕ್ಷರಾಗಿದ್ದರು. ಇಂದು ಮಹಿಳೆಯುಂಗ ಜಗತ್ತಿರಲ್ಲಿ ಭಾರತದಲ್ಲಿ ಹೆತ್ತು ಗೌರವ ಸಗುತ್ತಿದ್ದು ಇಂದು ಮಹಿಳೆಯುಂಗ ಜಗತ್ತಿರಲ್ಲಿ ಮತ್ತು ಸಾಧಕರ ಮಹಿಳೆಯು ಹಿಂದೆ ಪ್ರದಾಮದಲ್ಲಿ ಸ್ಥಾಪಲಂಜಗಳಾಗಿದ್ದಾರೆ. ಪ್ರತಿ ಸಾಧಕ ಮಹಿಳೆಯು ಹಿಂದೆ ಪ್ರದಾಮದರು ವಿಧ್ಯರ್ಥನೆ ಎಂದು ತಮ್ಮ ಭಾರತಗಳಲ್ಲಿ ಪಾತಸಾಡಿದರು. ಕಾರ್ಯಗಳನ್ನು ನಿರ್ಣಕ್ಷಿಗಳನ್ನು ಸಾಧಕರ ದಾರ್ಮಕ್ಷಿಗಳನ್ನು ಸಾಧಕರ ಮಾರ್ತನೆಗಳನ್ನು ಸ್ಥರಿಸಿ ವಿದ್ಯಾರ್ಥಿಗಳಗೆ ಹಾರಿದುಂದಿಸಿದರು. ಕಾರ್ಯಕ್ಷಮದ ಅಧ್ಯಕ್ಷತೆಯನ್ನು ವಹಿಸಿದ ವಿಧ್ಯಾರ್ಥಗಳಿಗೆ ಹಾರಿದುಂದಿಸಿದರು. ಕಾರ್ಯಕ್ಷಮದ ಆರೋಜಕರಾದ ಡಾ.ಸಿದ್ದರು ಈ ಕಥೆಳೆಯೇಲಿ ರಮು ಪ್ರಾಸ್ತಾಪಿಕವಾಗಿ ಮಾತಸಾಡಿದರು. ಕುಮಾರಿ ನಿರ್ಣೀಸಿದರು. ಕುಮಾರಿ ಸ್ಥೇತಾ ಪಾರ್ಥಗಳಿಗದರು. ಕುಮಾರಿ ವಿದ್ಯಾರ್ಥ ಸಾಧಕರ ಅಮೆತಾ ಎಂ.ಸಿ ಸ್ಥಾಗತಿಸಿದರು, ಕಿಲ್ಲಾ ಜೆ ಎಂದಿಸಿದರು. ಮತ್ತು ಕಾರ್ಯಕ್ಷಮದಲ್ಲಿ ಸಸ್ಥವಾಸ್ತ್ರ ಆದ್ಯಯನ ವಿಧಾಗದ ಪ್ರೂ ಗೊಎಂದಲ್ಲ ಮತ್ತು ಕಾರ್ಯಕ್ಷಮದಲ್ಲಿ ಸಸ್ಥವಾಸ್ತ್ರ ಆದ್ಯಯನ ವಿಧಾಗದ ಪ್ರೂ ಗೊಎಂದಲ್ಲ ಎಂ. ಸಹಾಯಕ ಪ್ರಾಧ್ಯಾಪಕರಾದ ಡಾ.ತಿಪ್ಪೇಸ್ಥಾಮಿ ಎಂ. ಡಾ.ವಾಸಸಾ ಡಿ.ಜಿ.ಉಪಸ್ಥಿತಂದ್ರರು.