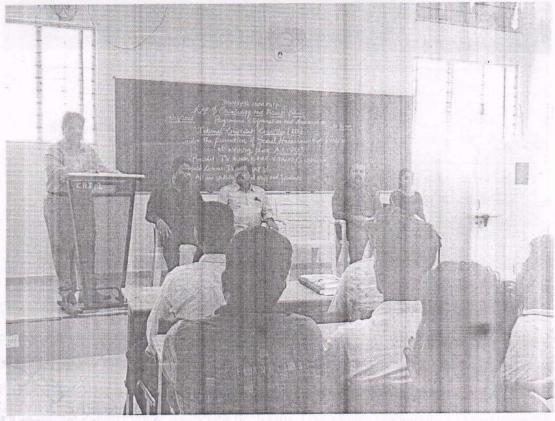

#### **Davangere University**

Shivagangotri, Davangere 577007, India Botanical Society, Department of Studies in Botany

organizing

Personality Development Programme casion o

National Science Day and International Women's Day

President

Dr. D. Kotresha Chairman and Associate Professor Department of Studies in Botany, Davangere University, Davangere-577007

Inauguration

Chief Guest

Prof. Y. Vrushabhendrappa Director Bapuji Institute of Engineering and Technology Davanagere - 577002, Karnataka

Guest of Honor

Dr. Seema J. Patel Chairman and Associate Professor Department of Studies in Biotechnology, Davangere University, Davangere-577007

Organizing Committee

Members of Faculty, Research Scholars and Students, Department of Studies in
Botany, Davangere University, Davangere-577007

VENU: SEMINAR HALL DEPARTMENT OF STUDIES IN BOTANY

DATE: 08/03/202

ಜನಮಿಡಿತ ದಿನಪತ್ರಿಕೆ

ಅಂತರಾಷ್ಟ್ರಿಯ ಮಹಿಳಾ ದಿನಾಚರಣೆ, ರಾಷ್ಟ್ರಿಯ ವಿಜಾನ ದಿನಾಚರಣೆಯ ವಿಕಸನ ಕಾರ್ಯ ಅಂತರಾಷ್ಟ್ರೀಯ ಮಹಿಳಾ ದಿನಾಚರಣೆ ಹಾಗೂ ರಾಷ್ಟ್ರೀಯ ವಿಜ್ಞಾನ ದಿನಾಚರಣೆಯ ಅಂಗವಾಗಿ ಇಂದು ದಿನಾರಕ 8-03-2022 ರಂದು ಸಸ್ಯತಾಸ್ತ್ರ ಅಧ್ಯಯನ ವಿಭಾಗದಲ್ಲಿ ಮಟಾನಿಕಲ್ ಸೊಸ್ಟ್ರೆಟಿಯು ವಿಭ್ಯಾರ್ಥಿಗಳಿಗೆ ಪ್ರಕ್ಷಿತ್ರ ವಿಶಸನ ಕಾರ್ಯಕ್ರಮನ್ನು ಹಮ್ಮಿಕೊಳ್ಳಲಾಯಿತು. ಕಾರ್ಯಕ್ರಮದಲ್ಲಿ ಜಾಪೂಜೆ ಇಂಜಿನಿಯಲಂಗ್ ಮತ್ತು ತಂತ್ರಜಜ್ಞನ್ ಕಾರುಚಿನ ನಿರ್ದೇಶಕರಾದ ಪ್ರೋ ವೃಜ್ಞನೇಂದ್ರಭವತರು ವಿದ್ಯಾರ್ಥಿಗಳನ್ನು ಉದ್ದೇಶಿಸಿ, ವಿದ್ಯಾರ್ಥಿಗಳಿಗೆ ತಾಳ್ಯ ಶಿಸ್ತು ಬದ್ಧತೆಯ ಅವಸ್ಥೆಕತ್ತೆ ಎದ್ದು ಕಾಣುತ್ತದೆ ಎಂದು ಅಲ್ಲದೆ ಇಂದಿನ ವಿದ್ಯಾರ್ಥಿಗಳು ಹೇಗೆ ಅದ್ಯಯನ ನಡೆಸಬೇಕು. ವಿಜ್ಞಾನಗಳ ಸಾಧನೆಯನ್ನು ಕುರಿತು ಕೊಂಡಾಡಿದಲು ಅಲ್ಲವೆಕ್ ಪಡೆಸಲೇಕು ವಿಜ್ಞಾನಗಳ ಸಾಧನೆಯನ್ನು ಕುರಿತು ಕೊಂಡುಡಿಯು ಕ್ಯೂಬೇ ಮಹೀಳು ಸಾಧಕರನ್ನು ಸ್ಥರಿಸಿದರು ಆಲ್ಲರ್ ಜೈವಿಕ ತಂತ್ರಜ್ಞಾನ ಆಧ್ಯರ್ಧನೆ ವಿಧಾರಣದ ಡಾ.ಕೀಮಾ ಹೇ ಪಟೇಲ ಇವರು ಮಾರ್ತನ್ನೂ ಪ್ರದಾಮದಾಗದ ಅಧ್ಯಕ್ಷರಾಗದ ಅಧ್ಯಕ್ಷರಾಗಿದ್ದರು. ಇಂದು ಮಹಿಳೆಯುಂಗ ಜಗತ್ತಿರಲ್ಲಿ ಭಾರತದಲ್ಲಿ ಹೆತ್ತು ಗೌರವ ಸಗುತ್ತಿದ್ದು ಇಂದು ಮಹಿಳೆಯುಂಗ ಜಗತ್ತಿರಲ್ಲಿ ಮತ್ತು ಸಾಧಕರ ಮಹಿಳೆಯು ಹಿಂದೆ ಪ್ರದಾಮದಲ್ಲಿ ಸ್ಥಾಪಲಂಜಗಳಾಗಿದ್ದಾರೆ. ಪ್ರತಿ ಸಾಧಕ ಮಹಿಳೆಯು ಹಿಂದೆ ಪ್ರದಾಮದರು ವಿಧ್ಯರ್ಥನೆ ಎಂದು ತಮ್ಮ ಭಾರತಗಳಲ್ಲಿ ಪಾತಸಾಡಿದರು. ಕಾರ್ಯಗಳನ್ನು ನಿರ್ಣಕ್ಷಿಗಳನ್ನು ಸಾಧಕರ ದಾರ್ಮಕ್ಷಿಗಳನ್ನು ಸಾಧಕರ ಮಾರ್ತನೆಗಳನ್ನು ಸ್ಥರಿಸಿ ವಿದ್ಯಾರ್ಥಿಗಳಗೆ ಹಾರಿದುಂದಿಸಿದರು. ಕಾರ್ಯಕ್ಷಮದ ಅಧ್ಯಕ್ಷತೆಯನ್ನು ವಹಿಸಿದ ವಿಧ್ಯಾರ್ಥಗಳಿಗೆ ಹಾರಿದುಂದಿಸಿದರು. ಕಾರ್ಯಕ್ಷಮದ ಆರೋಜಕರಾದ ಡಾ.ಸಿದ್ದರು ಈ ಕಥೆಳೆಯೇಲಿ ರಮು ಪ್ರಾಸ್ತಾಪಿಕವಾಗಿ ಮಾತಸಾಡಿದರು. ಕುಮಾರಿ ನಿರ್ಣೀಸಿದರು. ಕುಮಾರಿ ಸ್ಥೇತಾ ಪಾರ್ಥಗಳಿಗದರು. ಕುಮಾರಿ ವಿದ್ಯಾರ್ಥ ಸಾಧಕರ ಅಮೆತಾ ಎಂ.ಸಿ ಸ್ಥಾಗತಿಸಿದರು, ಕಿಲ್ಲಾ ಜೆ ಎಂದಿಸಿದರು. ಮತ್ತು ಕಾರ್ಯಕ್ಷಮದಲ್ಲಿ ಸಸ್ಥವಾಸ್ತ್ರ ಆದ್ಯಯನ ವಿಧಾಗದ ಪ್ರೂ ಗೊಎಂದಲ್ಲ ಮತ್ತು ಕಾರ್ಯಕ್ಷಮದಲ್ಲಿ ಸಸ್ಥವಾಸ್ತ್ರ ಆದ್ಯಯನ ವಿಧಾಗದ ಪ್ರೂ ಗೊಎಂದಲ್ಲ ಎಂ. ಸಹಾಯಕ ಪ್ರಾಧ್ಯಾಪಕರಾದ ಡಾ.ತಿಪ್ಪೇಸ್ಥಾಮಿ ಎಂ. ಡಾ.ವಾಸಸಾ ಡಿ.ಜಿ.ಉಪಸ್ಥಿತಂದ್ರರು.