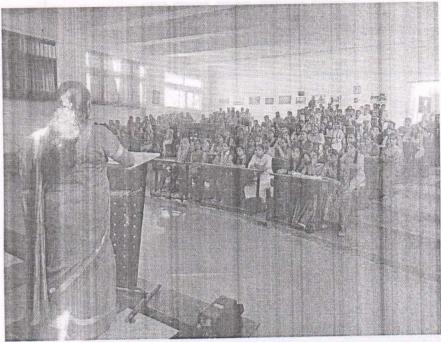

#### **Davangere University**

Shivagangotri, Davangere 577007, India Botanical Society, Department of Studies in Botany

organizing

Personality Development Programme casion o

National Science Day and International Women's Day

President

Dr. D. Kotresha Chairman and Associate Professor Department of Studies in Botany, Davangere University, Davangere-577007

Inauguration

Chief Guest

Prof. Y. Vrushabhendrappa Director Bapuji Institute of Engineering and Technology Davanagere - 577002, Karnataka

Guest of Honor

Dr. Seema J. Patel Chairman and Associate Professor Department of Studies in Biotechnology, Davangere University, Davangere-577007

Organizing Committee

Members of Faculty, Research Scholars and Students, Department of Studies in
Botany, Davangere University, Davangere-577007

VENU: SEMINAR HALL DEPARTMENT OF STUDIES IN BOTANY

DATE: 08/03/202

ಜನಮಿಡಿತ ದಿನಪತ್ರಿಕೆ

ಅಂತರಾಷ್ಟ್ರಿಯ ಮಹಿಳಾ ದಿನಾಚರಣೆ, ರಾಷ್ಟ್ರಿಯ ವಿಜಾನ ದಿನಾಚರಣೆಯ ವಿಕಸನ ಕಾರ್ಯ ಅಂತರಾಷ್ಟ್ರೀಯ ಮಹಿಳಾ ದಿನಾಚರಣೆ ಹಾಗೂ ರಾಷ್ಟ್ರೀಯ ವಿಜ್ಞಾನ ದಿನಾಚರಣೆಯ ಅಂಗವಾಗಿ ಇಂದು ದಿನಾರಕ 8-03-2022 ರಂದು ಸಸ್ಯತಾಸ್ತ್ರ ಅಧ್ಯಯನ ವಿಭಾಗದಲ್ಲಿ ಮಟಾನಿಕಲ್ ಸೊಸ್ಟ್ರೆಟಿಯು ವಿಭ್ಯಾರ್ಥಿಗಳಿಗೆ ಪ್ರಕ್ಷಿತ್ರ ವಿಶಸನ ಕಾರ್ಯಕ್ರಮನ್ನು ಹಮ್ಮಿಕೊಳ್ಳಲಾಯಿತು. ಕಾರ್ಯಕ್ರಮದಲ್ಲಿ ಜಾಪೂಜೆ ಇಂಜಿನಿಯಲಂಗ್ ಮತ್ತು ತಂತ್ರಜಜ್ಞನ್ ಕಾರುಚಿನ ನಿರ್ದೇಶಕರಾದ ಪ್ರೋ ವೃಜ್ಞನೇಂದ್ರಭವತರು ವಿದ್ಯಾರ್ಥಿಗಳನ್ನು ಉದ್ದೇಶಿಸಿ, ವಿದ್ಯಾರ್ಥಿಗಳಿಗೆ ತಾಳ್ಯ ಶಿಸ್ತು ಬದ್ಧತೆಯ ಅವಸ್ಥೆಕತ್ತೆ ಎದ್ದು ಕಾಣುತ್ತದೆ ಎಂದು ಅಲ್ಲದೆ ಇಂದಿನ ವಿದ್ಯಾರ್ಥಿಗಳು ಹೇಗೆ ಅದ್ಯಯನ ನಡೆಸಬೇಕು. ವಿಜ್ಞಾನಗಳ ಸಾಧನೆಯನ್ನು ಕುರಿತು ಕೊಂಡಾಡಿದಲು ಅಲ್ಲವೆಕ್ ಪಡೆಸಲೇಕು ವಿಜ್ಞಾನಗಳ ಸಾಧನೆಯನ್ನು ಕುರಿತು ಕೊಂಡುಡಿಯು ಕ್ಯೂಬೇ ಮಹೀಳು ಸಾಧಕರನ್ನು ಸ್ಥರಿಸಿದರು ಆಲ್ಲರ್ ಜೈವಿಕ ತಂತ್ರಜ್ಞಾನ ಆಧ್ಯರ್ಧನೆ ವಿಧಾರಣದ ಡಾ.ಕೀಮಾ ಹೇ ಪಟೇಲ ಇವರು ಮಾರ್ತನ್ನೂ ಪ್ರದಾಮದಾಗದ ಅಧ್ಯಕ್ಷರಾಗದ ಅಧ್ಯಕ್ಷರಾಗಿದ್ದರು. ಇಂದು ಮಹಿಳೆಯುಂಗ ಜಗತ್ತಿರಲ್ಲಿ ಭಾರತದಲ್ಲಿ ಹೆತ್ತು ಗೌರವ ಸಗುತ್ತಿದ್ದು ಇಂದು ಮಹಿಳೆಯುಂಗ ಜಗತ್ತಿರಲ್ಲಿ ಮತ್ತು ಸಾಧಕರ ಮಹಿಳೆಯು ಹಿಂದೆ ಪ್ರದಾಮದಲ್ಲಿ ಸ್ಥಾಪಲಂಜಗಳಾಗಿದ್ದಾರೆ. ಪ್ರತಿ ಸಾಧಕ ಮಹಿಳೆಯು ಹಿಂದೆ ಪ್ರದಾಮದರು ವಿಧ್ಯರ್ಥನೆ ಎಂದು ತಮ್ಮ ಭಾರತಗಳಲ್ಲಿ ಪಾತಸಾಡಿದರು. ಕಾರ್ಯಗಳನ್ನು ನಿರ್ಣಕ್ಷಿಗಳನ್ನು ಸಾಧಕರ ದಾರ್ಮಕ್ಷಿಗಳನ್ನು ಸಾಧಕರ ಮಾರ್ತನೆಗಳನ್ನು ಸ್ಥರಿಸಿ ವಿದ್ಯಾರ್ಥಿಗಳಗೆ ಹಾರಿದುಂದಿಸಿದರು. ಕಾರ್ಯಕ್ಷಮದ ಅಧ್ಯಕ್ಷತೆಯನ್ನು ವಹಿಸಿದ ವಿಧ್ಯಾರ್ಥಗಳಿಗೆ ಹಾರಿದುಂದಿಸಿದರು. ಕಾರ್ಯಕ್ಷಮದ ಆರೋಜಕರಾದ ಡಾ.ಸಿದ್ದರು ಈ ಕಥೆಳೆಯೇಲಿ ರಮು ಪ್ರಾಸ್ತಾಪಿಕವಾಗಿ ಮಾತಸಾಡಿದರು. ಕುಮಾರಿ ನಿರ್ಣೀಸಿದರು. ಕುಮಾರಿ ಸ್ಥೇತಾ ಪಾರ್ಥಗಳಿಗದರು. ಕುಮಾರಿ ವಿದ್ಯಾರ್ಥ ಸಾಧಕರ ಅಮೆತಾ ಎಂ.ಸಿ ಸ್ಥಾಗತಿಸಿದರು, ಕಿಲ್ಲಾ ಜೆ ಎಂದಿಸಿದರು. ಮತ್ತು ಕಾರ್ಯಕ್ಷಮದಲ್ಲಿ ಸಸ್ಥವಾಸ್ತ್ರ ಆದ್ಯಯನ ವಿಧಾಗದ ಪ್ರೂ ಗೊಎಂದಲ್ಲ ಮತ್ತು ಕಾರ್ಯಕ್ಷಮದಲ್ಲಿ ಸಸ್ಥವಾಸ್ತ್ರ ಆದ್ಯಯನ ವಿಧಾಗದ ಪ್ರೂ ಗೊಎಂದಲ್ಲ ಎಂ. ಸಹಾಯಕ ಪ್ರಾಧ್ಯಾಪಕರಾದ ಡಾ.ತಿಪ್ಪೇಸ್ಥಾಮಿ ಎಂ. ಡಾ.ವಾಸಸಾ ಡಿ.ಜಿ.ಉಪಸ್ಥಿತಂದ್ರರು.