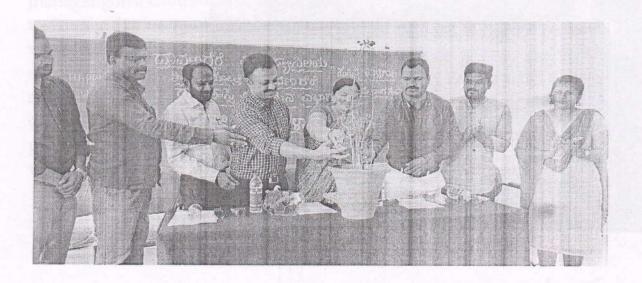

## Women's day programme at Department of Botany

As part of women's day celebration, awareness about internal complaints committee and sexual harassment women at workplace - Prevention, Prohibition and Reddressal act 2013 was given by ICC member secretary Dr. Seema J Patel, ICC member Prof. Govindappa and department assistant ICC coordinator Dr. Manasa DJ.

VENU: SEMINAR HALL DEPARTMENT OF STUDIES IN BOTANY

DATE: 08/03/202

ಜನಮಿಡಿತ ದಿನಪತ್ರಿಕೆ

ಅಂತರಾಷ್ಟ್ರಿಯ ಮಹಿಳಾ ದಿನಾಚರಣೆ, ರಾಷ್ಟ್ರಿಯ ವಿಜಾನ ದಿನಾಚರಣೆಯ ವಿಕಸನ ಕಾರ್ಯ ಅಂತರಾಷ್ಟ್ರೀಯ ಮಹಿಳಾ ದಿನಾಚರಣೆ ಹಾಗೂ ರಾಷ್ಟ್ರೀಯ ವಿಜ್ಞಾನ ದಿನಾಚರಣೆಯ ಅಂಗವಾಗಿ ಇಂದು ದಿನಾರಕ 8-03-2022 ರಂದು ಸಸ್ಯತಾಸ್ತ್ರ ಅಧ್ಯಯನ ವಿಭಾಗದಲ್ಲಿ ಮಟಾನಿಕಲ್ ಸೊಸ್ಟ್ರೆಟಿಯು ವಿಭ್ಯಾರ್ಥಿಗಳಿಗೆ ಪ್ರಕ್ಷಿತ್ರ ವಿಶಸನ ಕಾರ್ಯಕ್ರಮನ್ನು ಹಮ್ಮಿಕೊಳ್ಳಲಾಯಿತು. ಕಾರ್ಯಕ್ರಮದಲ್ಲಿ ಜಾಪೂಜೆ ಇಂಜಿನಿಯಲಂಗ್ ಮತ್ತು ತಂತ್ರಜಜ್ಞನ್ ಕಾರುಚಿನ ನಿರ್ದೇಶಕರಾದ ಪ್ರೋ ವೃಜ್ಞನೇಂದ್ರಭವತರು ವಿದ್ಯಾರ್ಥಿಗಳನ್ನು ಉದ್ದೇಶಿಸಿ, ವಿದ್ಯಾರ್ಥಿಗಳಿಗೆ ತಾಳ್ಯ ಶಿಸ್ತು ಬದ್ಧತೆಯ ಅವಸ್ಥೆಕತ್ತೆ ಎದ್ದು ಕಾಣುತ್ತದೆ ಎಂದು ಅಲ್ಲದೆ ಇಂದಿನ ವಿದ್ಯಾರ್ಥಿಗಳು ಹೇಗೆ ಅದ್ಯಯನ ನಡೆಸಬೇಕು. ವಿಜ್ಞಾನಗಳ ಸಾಧನೆಯನ್ನು ಕುರಿತು ಕೊಂಡಾಡಿದಲು ಅಲ್ಲವೆಕ್ ಪಡೆಸಲೇಕು ವಿಜ್ಞಾನಗಳ ಸಾಧನೆಯನ್ನು ಕುರಿತು ಕೊಂಡುಡಿಯು ಕ್ಯೂಬೇ ಮಹೀಳು ಸಾಧಕರನ್ನು ಸ್ಥರಿಸಿದರು ಆಲ್ಲರ್ ಜೈವಿಕ ತಂತ್ರಜ್ಞಾನ ಆಧ್ಯರ್ಧನೆ ವಿಧಾರಣದ ಡಾ.ಕೀಮಾ ಹೇ ಪಟೇಲ ಇವರು ಮಾರ್ತನ್ನೂ ಪ್ರದಾಮದಾಗದ ಅಧ್ಯಕ್ಷರಾಗದ ಅಧ್ಯಕ್ಷರಾಗಿದ್ದರು. ಇಂದು ಮಹಿಳೆಯುಂಗ ಜಗತ್ತಿರಲ್ಲಿ ಭಾರತದಲ್ಲಿ ಹೆತ್ತು ಗೌರವ ಸಗುತ್ತಿದ್ದು ಇಂದು ಮಹಿಳೆಯುಂಗ ಜಗತ್ತಿರಲ್ಲಿ ಮತ್ತು ಸಾಧಕರ ಮಹಿಳೆಯು ಹಿಂದೆ ಪ್ರದಾಮದಲ್ಲಿ ಸ್ಥಾಪಲಂಜಗಳಾಗಿದ್ದಾರೆ. ಪ್ರತಿ ಸಾಧಕ ಮಹಿಳೆಯು ಹಿಂದೆ ಪ್ರದಾಮದರು ವಿಧ್ಯರ್ಥನೆ ಎಂದು ತಮ್ಮ ಭಾರತಗಳಲ್ಲಿ ಪಾತಸಾಡಿದರು. ಕಾರ್ಯಗಳನ್ನು ನಿರ್ಣಕ್ಷಿಗಳನ್ನು ಸಾಧಕರ ದಾರ್ಮಕ್ಷಿಗಳನ್ನು ಸಾಧಕರ ಮಾರ್ತನೆಗಳನ್ನು ಸ್ಥರಿಸಿ ವಿದ್ಯಾರ್ಥಿಗಳಗೆ ಹಾರಿದುಂದಿಸಿದರು. ಕಾರ್ಯಕ್ಷಮದ ಅಧ್ಯಕ್ಷತೆಯನ್ನು ವಹಿಸಿದ ವಿಧ್ಯಾರ್ಥಗಳಿಗೆ ಹಾರಿದುಂದಿಸಿದರು. ಕಾರ್ಯಕ್ಷಮದ ಆರೋಜಕರಾದ ಡಾ.ಸಿದ್ದರು ಈ ಕಥೆಳೆಯೇಲಿ ರಮು ಪ್ರಾಸ್ತಾಪಿಕವಾಗಿ ಮಾತಸಾಡಿದರು. ಕುಮಾರಿ ನಿರ್ಣೀಸಿದರು. ಕುಮಾರಿ ಸ್ಥೇತಾ ಪಾರ್ಥಗಳಿಗದರು. ಕುಮಾರಿ ವಿದ್ಯಾರ್ಥ ಸಾಧಕರ ಅಮೆತಾ ಎಂ.ಸಿ ಸ್ಥಾಗತಿಸಿದರು, ಕಿಲ್ಲಾ ಜೆ ಎಂದಿಸಿದರು. ಮತ್ತು ಕಾರ್ಯಕ್ಷಮದಲ್ಲಿ ಸಸ್ಥವಾಸ್ತ್ರ ಆದ್ಯಯನ ವಿಧಾಗದ ಪ್ರೂ ಗೊಎಂದಲ್ಲ ಮತ್ತು ಕಾರ್ಯಕ್ಷಮದಲ್ಲಿ ಸಸ್ಥವಾಸ್ತ್ರ ಆದ್ಯಯನ ವಿಧಾಗದ ಪ್ರೂ ಗೊಎಂದಲ್ಲ ಎಂ. ಸಹಾಯಕ ಪ್ರಾಧ್ಯಾಪಕರಾದ ಡಾ.ತಿಪ್ಪೇಸ್ಥಾಮಿ ಎಂ. ಡಾ.ವಾಸಸಾ ಡಿ.ಜಿ.ಉಪಸ್ಥಿತಂದ್ರರು.

# Women's day celebration and awareness programme at Department of Political science

As part of women's day celebration, awareness about internal complaints committee and sexual harassment women at workplace – Prevention, Prohibition and Reddressal act 2013 was given by ICC member secretary. Dr. Seema J Patel and department assistant ICC coordinator Dr. Swamy. Faculty of the department addressed about the issues related to women empowerment as well as the theme of "Gender equality today for sustainable tomorrow". Students also gave their insights into this.