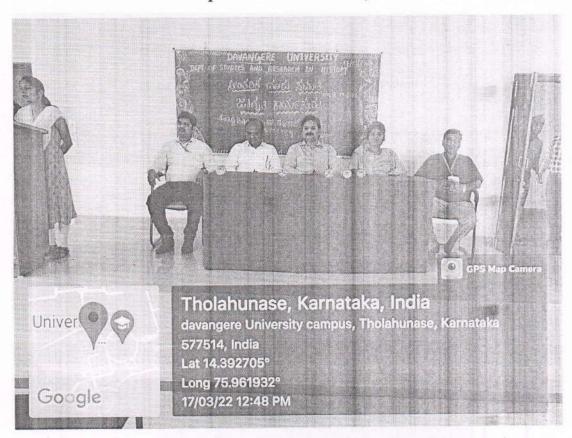

#### **Davangere University**

Shivagangotri, Davangere 577007, India Botanical Society, Department of Studies in Botany

organizing

Personality Development Programme casion o

National Science Day and International Women's Day

President

Dr. D. Kotresha Chairman and Associate Professor Department of Studies in Botany, Davangere University, Davangere-577007

Inauguration

Chief Guest

Prof. Y. Vrushabhendrappa Director Bapuji Institute of Engineering and Technology Davanagere - 577002, Karnataka

Guest of Honor

Dr. Seema J. Patel Chairman and Associate Professor Department of Studies in Biotechnology, Davangere University, Davangere-577007

Organizing Committee

Members of Faculty, Research Scholars and Students, Department of Studies in
Botany, Davangere University, Davangere-577007

VENU: SEMINAR HALL DEPARTMENT OF STUDIES IN BOTANY

DATE: 08/03/202

ಜನಮಿಡಿತ ದಿನಪತ್ರಿಕೆ

ಅಂತರಾಷ್ಟ್ರಿಯ ಮಹಿಳಾ ದಿನಾಚರಣೆ, ರಾಷ್ಟ್ರಿಯ ವಿಜಾನ ದಿನಾಚರಣೆಯ ವಿಕಸನ ಕಾರ್ಯ ಅಂತರಾಷ್ಟ್ರೀಯ ಮಹಿಳಾ ದಿನಾಚರಣೆ ಹಾಗೂ ರಾಷ್ಟ್ರೀಯ ವಿಜ್ಞಾನ ದಿನಾಚರಣೆಯ ಅಂಗವಾಗಿ ಇಂದು ದಿನಾರಕ 8-03-2022 ರಂದು ಸಸ್ಯತಾಸ್ತ್ರ ಅಧ್ಯಯನ ವಿಭಾಗದಲ್ಲಿ ಮಟಾನಿಕಲ್ ಸೊಸ್ಟ್ರೆಟಿಯು ವಿಭ್ಯಾರ್ಥಿಗಳಿಗೆ ಪ್ರಕ್ಷಿತ್ರ ವಿಶಸನ ಕಾರ್ಯಕ್ರಮನ್ನು ಹಮ್ಮಿಕೊಳ್ಳಲಾಯಿತು. ಕಾರ್ಯಕ್ರಮದಲ್ಲಿ ಜಾಪೂಜೆ ಇಂಜಿನಿಯಲಂಗ್ ಮತ್ತು ತಂತ್ರಜಜ್ಞನ್ ಕಾರುಚಿನ ನಿರ್ದೇಶಕರಾದ ಪ್ರೋ ವೃಜ್ಞನೇಂದ್ರಭವತರು ವಿದ್ಯಾರ್ಥಿಗಳನ್ನು ಉದ್ದೇಶಿಸಿ, ವಿದ್ಯಾರ್ಥಿಗಳಿಗೆ ತಾಳ್ಯ ಶಿಸ್ತು ಬದ್ಧತೆಯ ಅವಸ್ಥೆಕತ್ತೆ ಎದ್ದು ಕಾಣುತ್ತದೆ ಎಂದು ಅಲ್ಲದೆ ಇಂದಿನ ವಿದ್ಯಾರ್ಥಿಗಳು ಹೇಗೆ ಅದ್ಯಯನ ನಡೆಸಬೇಕು. ವಿಜ್ಞಾನಗಳ ಸಾಧನೆಯನ್ನು ಕುರಿತು ಕೊಂಡಾಡಿದಲು ಅಲ್ಲವೆಕ್ ಪಡೆಸಲೇಕು ವಿಜ್ಞಾನಗಳ ಸಾಧನೆಯನ್ನು ಕುರಿತು ಕೊಂಡುಡಿಯು ಕ್ಯೂಬೇ ಮಹೀಳು ಸಾಧಕರನ್ನು ಸ್ಥರಿಸಿದರು ಆಲ್ಲರ್ ಜೈವಿಕ ತಂತ್ರಜ್ಞಾನ ಆಧ್ಯರ್ಧನೆ ವಿಧಾರಣದ ಡಾ.ಕೀಮಾ ಹೇ ಪಟೇಲ ಇವರು ಮಾರ್ತನ್ನೂ ಪ್ರದಾಮದಾಗದ ಅಧ್ಯಕ್ಷರಾಗದ ಅಧ್ಯಕ್ಷರಾಗಿದ್ದರು. ಇಂದು ಮಹಿಳೆಯುಂಗ ಜಗತ್ತಿರಲ್ಲಿ ಭಾರತದಲ್ಲಿ ಹೆತ್ತು ಗೌರವ ಸಗುತ್ತಿದ್ದು ಇಂದು ಮಹಿಳೆಯುಂಗ ಜಗತ್ತಿರಲ್ಲಿ ಮತ್ತು ಸಾಧಕರ ಮಹಿಳೆಯು ಹಿಂದೆ ಪ್ರದಾಮದಲ್ಲಿ ಸ್ಥಾಪಲಂಜಗಳಾಗಿದ್ದಾರೆ. ಪ್ರತಿ ಸಾಧಕ ಮಹಿಳೆಯು ಹಿಂದೆ ಪ್ರದಾಮದರು ವಿಧ್ಯರ್ಥನೆ ಎಂದು ತಮ್ಮ ಭಾರತಗಳಲ್ಲಿ ಪಾತಸಾಡಿದರು. ಕಾರ್ಯಗಳನ್ನು ನಿರ್ಣಕ್ಷಿಗಳನ್ನು ಸಾಧಕರ ದಾರ್ಮಕ್ಷಿಗಳನ್ನು ಸಾಧಕರ ಮಾರ್ತನೆಗಳನ್ನು ಸ್ಥರಿಸಿ ವಿದ್ಯಾರ್ಥಿಗಳಗೆ ಹಾರಿದುಂದಿಸಿದರು. ಕಾರ್ಯಕ್ಷಮದ ಅಧ್ಯಕ್ಷತೆಯನ್ನು ವಹಿಸಿದ ವಿಧ್ಯಾರ್ಥಗಳಿಗೆ ಹಾರಿದುಂದಿಸಿದರು. ಕಾರ್ಯಕ್ಷಮದ ಆರೋಜಕರಾದ ಡಾ.ಸಿದ್ದರು ಈ ಕಥೆಳೆಯೇಲಿ ರಮು ಪ್ರಾಸ್ತಾಪಿಕವಾಗಿ ಮಾತಸಾಡಿದರು. ಕುಮಾರಿ ನಿರ್ಣೀಸಿದರು. ಕುಮಾರಿ ಸ್ಥೇತಾ ಪಾರ್ಥಗಳಿಗದರು. ಕುಮಾರಿ ವಿದ್ಯಾರ್ಥ ಸಾಧಕರ ಅಮೆತಾ ಎಂ.ಸಿ ಸ್ಥಾಗತಿಸಿದರು, ಕಿಲ್ಲಾ ಜೆ ಎಂದಿಸಿದರು. ಮತ್ತು ಕಾರ್ಯಕ್ಷಮದಲ್ಲಿ ಸಸ್ಥವಾಸ್ತ್ರ ಆದ್ಯಯನ ವಿಧಾಗದ ಪ್ರೂ ಗೊಎಂದಲ್ಲ ಮತ್ತು ಕಾರ್ಯಕ್ಷಮದಲ್ಲಿ ಸಸ್ಥವಾಸ್ತ್ರ ಆದ್ಯಯನ ವಿಧಾಗದ ಪ್ರೂ ಗೊಎಂದಲ್ಲ ಎಂ. ಸಹಾಯಕ ಪ್ರಾಧ್ಯಾಪಕರಾದ ಡಾ.ತಿಪ್ಪೇಸ್ಥಾಮಿ ಎಂ. ಡಾ.ವಾಸಸಾ ಡಿ.ಜಿ.ಉಪಸ್ಥಿತಂದ್ರರು.