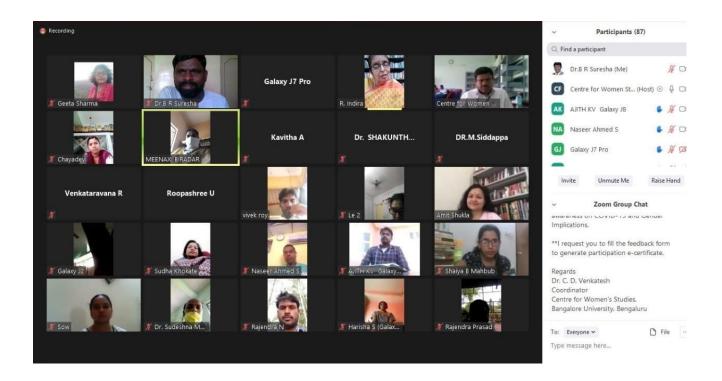

# Report on webinar conducted by Department of studies in Sociology and Department of studies in History on $7^{th}$ January 2021

One day Webinar was conducted by Department of studies in Sociology and Department of studies in History on "Role of women members in drafting committee of the Indian constitution" by Dr. Sudhakar Hosally, Constitutional analyst and regional Director KSOU, Davangere on 7<sup>th</sup> January 2021. Around 87 students and faculties participated in the webinar.