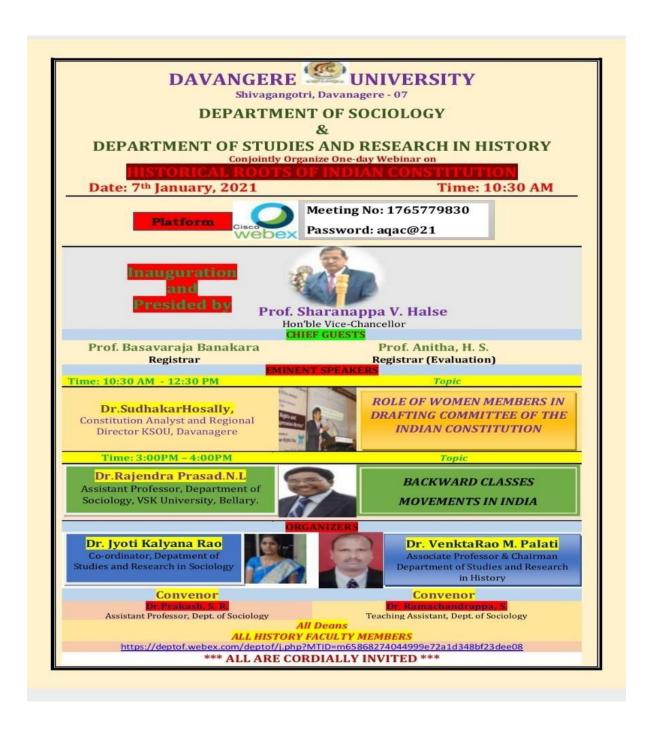

# Report on webinar conducted by Department of studies in Sociology and Department of studies in History on $7^{th}$ January 2021

One day Webinar was conducted by Department of studies in Sociology and Department of studies in History on "Role of women members in drafting committee of the Indian constitution" by Dr. Sudhakar Hosally, Constitutional analyst and regional Director KSOU, Davangere on 7<sup>th</sup> January 2021. Around 87 students and faculties participated in the webinar.