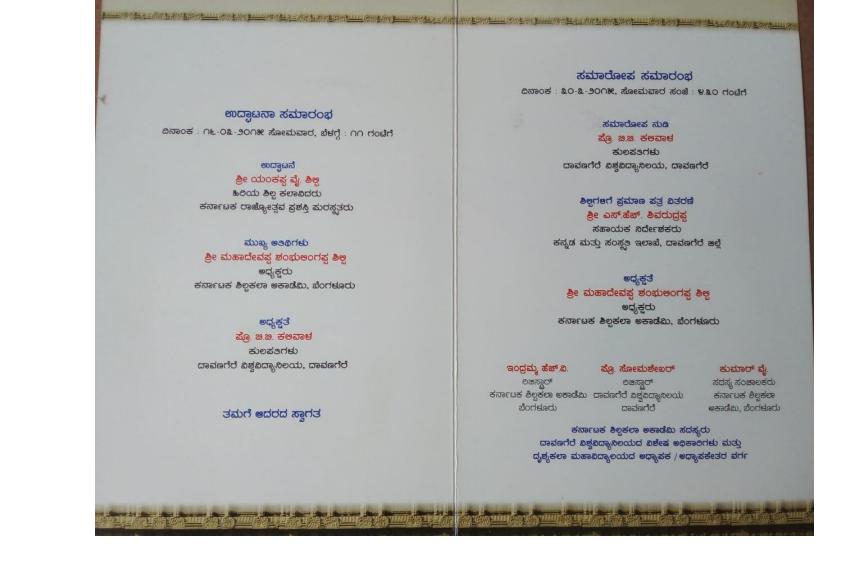

## ಸಹಾಯಕ ಶಿಲ್ಪಗಳು

ಸ್ಥಳ: ದಾವಣಗರ ವಿಶ್ವವಿದ್ಯಾಸಿಲಯ ಮತ್ತು ದೃಶ್ಯಕಲಾ ಮಹಾವಿದ್ಯಾಲಯ ಆವರಣ, ದಾವಣಗೆರೆ.

Sri. Mahadevappa Shabhulingappa Shilpi, President, Karnataka Shilpakala Akademi, Bengaluru, Dr. Ravindra.S.Kammar, Principal, UCVA, Sri. Kumar.Y, Member, Karnataka Shilpakala Akademi, Bengaluru and others are seeing Cement Sculptures works, ingruated Karnataka Shilpakala Akademi's works.