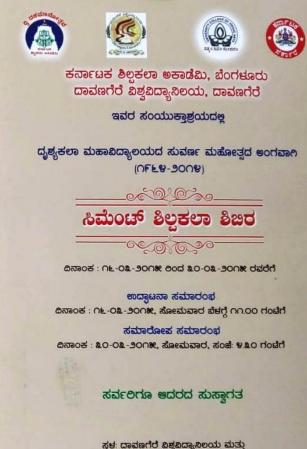

## Phtographs related to University College of Visual Arts and Karnataka Shilpakala Akademi in collobration Cement Camp of the Academic year 2015-16

ಶಿಜರದ ನಿರ್ದೇಶಕರು: ಶ್ರೀ ನಾರಾಯಣ ಸೂಕ್ಷದಾರ್ ಕೆ., ಬೆಂಗಳೂರು